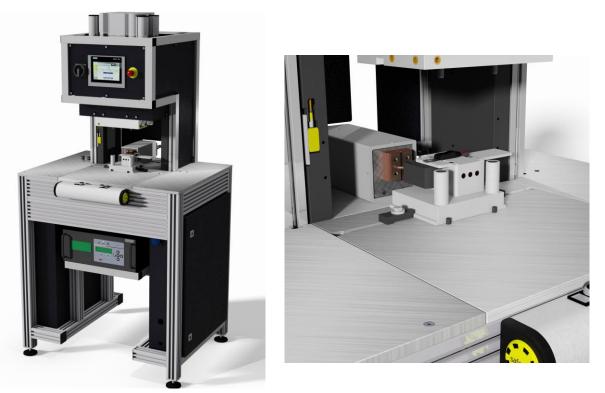

With the induction option it is possible to realize adhesion also on metallic components in one stable process step.

An appropriate control unit and an inductor manufactured individually for the respective project are applied. The casting tool is optimally adapted to this application with a specially developed modular design. This combination allows targeted heating of the components directly in the tool and adhesion can be achieved during the molding process without time-consuming pre- or post-processing.

The induction option can be integrated into **Flex**line machines and is designed individually for each project.

## **Optional induction consisting off:**

- Control unit and transformer
- Individually designed inductor
- > Special modular tooling for a targeted induction field

www.optimel.de

Funded by: Federal Ministry for Economic Affairs and Energy based on a decision of the German Bundestag.