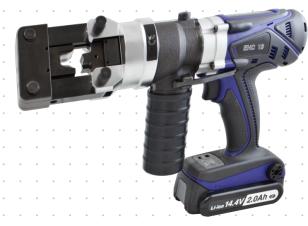

## **Technical data**

130 kN Crimp Force | Accu-hydraulic

## **User-friendly**

Tool head can be adjusted by 360

## **Portable**

3.6 kg weight, space saving design and portable to any place and immediately ready for use