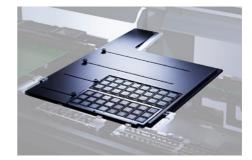

#### **Freeform Feeder**

The Freeform Feeder is a tray for unpackaged, loose components - more convenient than using tape ends.

Positioned either on an external area of the machine or internally on a tray, our advanced component recognition algorithm will identify components regardless of their angle, position, polarity or direction and place them perfectly.