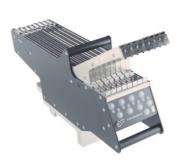

## **Belt/Stick Feeder**

Used for components in sticks, a belt feeder accommodates SO, SO medium, SO large and TSSOP profile components. The base unit provides 8 stick positions and gives feed rates close to that achieved by tape feeders.