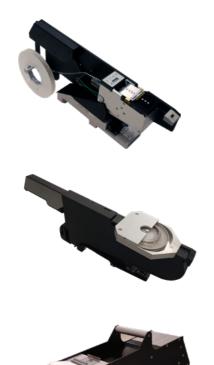

## **Belt/Stick Feeder**

Used for components in sticks, a belt feeder accommodates SO, SO medium, SO large and TSSOP profile components. The base unit provides 8 stick positions and gives feed rates close to that achieved by tape feeders.

#### **Freeform Feeder**

The Freeform Feeder is a tray for unpackaged, loose components - more convenient than using tape ends.

Positioned either on an external area of the machine or internally on a tray, our advanced component recognition algorithm will identify components regardless of their angle, position, polarity or direction and place them perfectly.