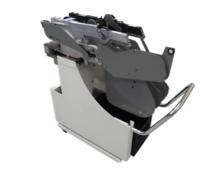

## **Feeder Trolley**

#### Single, tall component & mixed versions

The feeder trolley comes in three variations: a standard version, a tall component version, and a mixed version that includes both normal tapes and tall component tapes.