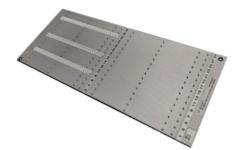

#### **Matrix Tray Holder**

A variety of different matrix tray holders can be fitted as standard inside the machine, with no impact on standard PCB dimensions or tape feeder capacity. Capable of accepting up to 10 standard Jedec trays, the holders provide significant capacity for the presentation of QFPs, BGAs, connectors, heatsinks and any other non-taped devices.

#### **External Matrix Tray Support**

The matrix trays can also be installed outside the machine with the external support.