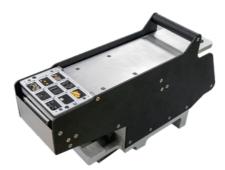

## **NT Tape Feeder**

NT tape feeders are available in dual 4mm and 8mm versions and single feeders for tape widths between 12mm and 104mm. It can manage components down to 03015m.