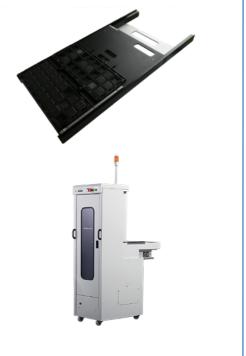

## ii-Feed / ii-Cart Intelligent System

The ii-Cart system can hold up to 33 x 8mm ii-Feed elements.

Each ii-Feed has on-board electronics that provide the same intelligence as the other feeders in the Europlacer line.

There is a wide range of ii-Feed elements for all reel components from 01005 up to 7mm thick with a strip width of 8mm to 24mm, each element can be placed anywhere on the ii-Cart.

The baskets allow for off-line reel preparation and can hold up to 11 SKUs.

#### **Auto Tray Holder**

Often called a sequencer, the auto tray loader stores up to 30 trays vertically. Each matrix tray is indexed to the pick-up point as required. Auto tray loaders are simply wheeled into position in the same way as a tape or feeder trolley. Sequencers can be programmed online or offline.