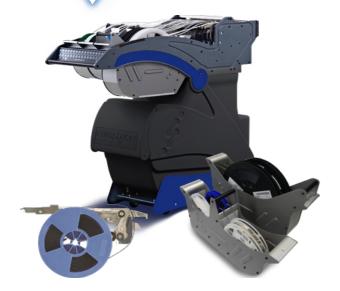

# Feeders

UIIIII

Solutions for Component Loading

## ii-Feed / ii-Cart Intelligent System

The ii-Cart system can hold up to 33 x 8mm ii-Feed elements.

Each ii-Feed has on-board electronics that provide the same intelligence as the other feeders in the Europlacer line.

There is a wide range of ii-Feed elements for all reel components from 01005 up to 7mm thick with a strip width of 8mm to 24mm, each element can be placed anywhere on the ii-Cart.

The baskets allow for off-line reel preparation and can hold up to 11 SKUs.